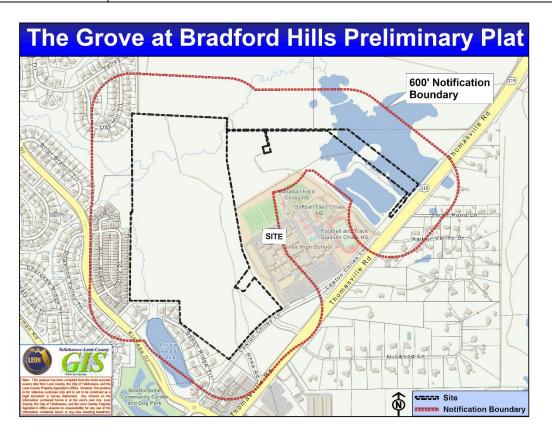

## New Business:

| NO. 1 | Project Name:        | The Grove at Bradford Hill Preliminary Plat                                                                         |
|-------|----------------------|---------------------------------------------------------------------------------------------------------------------|
|       | Project ID#:         | LSP24008   Type "A" CPA                                                                                             |
|       | Applicant:           | Bradford Hills LLC                                                                                                  |
|       | Agent:               | Ben Hood, P.E.   Moore Bass Consulting                                                                              |
|       | Parcel ID#s:         | 14-15-20-014-000-0                                                                                                  |
|       | Location:            | 6920 Lawton Chiles Lane                                                                                             |
|       | Project Description: | Creation of seven (7) commercial lots                                                                               |
|       | Project Coordinator: | Ana Richmond, Development Services Administrator<br>Email: <u>richmonda@leoncountyfl.gov</u><br>Phone: 850-606-1321 |