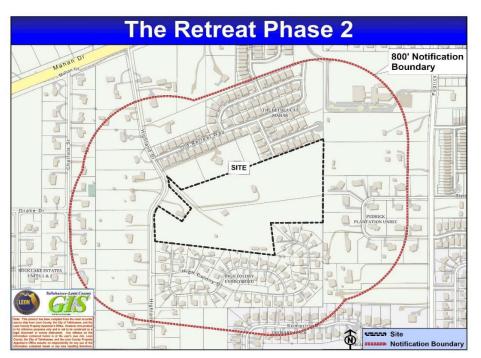

| NO. 1 | Project Name:        | The Retreat Phase 2                                                                                                          |
|-------|----------------------|------------------------------------------------------------------------------------------------------------------------------|
|       | Project ID#:         | LSP23040 Type "B" FDPA                                                                                                       |
|       | Applicant:           | Highland Homes #1 LLC                                                                                                        |
|       | Agent:               | Roger Wynne, P.E.   Moore Bass Consulting, Inc.                                                                              |
|       | Parcel ID#s:         | 11-24-20-638-000-0 and<br>11-24-20-640-000-0                                                                                 |
|       | Location:            | 1421 and 1429 Highland Drive                                                                                                 |
|       | Project Description: | Private Single Family Detached Subdivision (99 Lots)                                                                         |
|       | Project Coordinator: | Nathan Kusel, Senior Planner, Development Services Division<br>Email: <u>KuselNa@leoncountyfl.gov</u><br>Phone: 850-606-1361 |